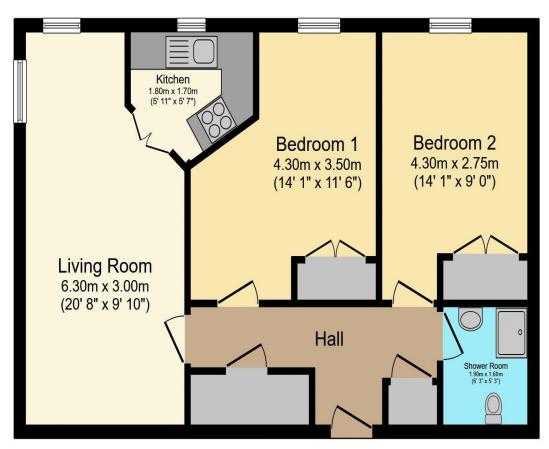

# Visit us at retirementhomesearch.co.uk

Total floor area 59.5 m<sup>2</sup> (641 sq.ft.) approx

This floor plan is for illustrative purposes only. It is not drawn to scale. Any measurements, floor areas (including any total floor area), openings and orientation are approximate. No details are guaranteed, they cannot be relied upon for any purpose and they do not form part of any agreement. No liability is taken for any error, omission or misstatement. A party must rely upon its own inspection(s). Powered by www.focalagent.com